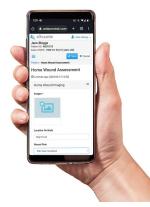

#### Home User Imaging

- Patients or caregivers can capture images using their own mobile device
- Images are instantly available for remote review and assessment by a clinican
- All images are saved directly to the patient's Silhouette record (no data is stored on the mobile device)
- No software installation required