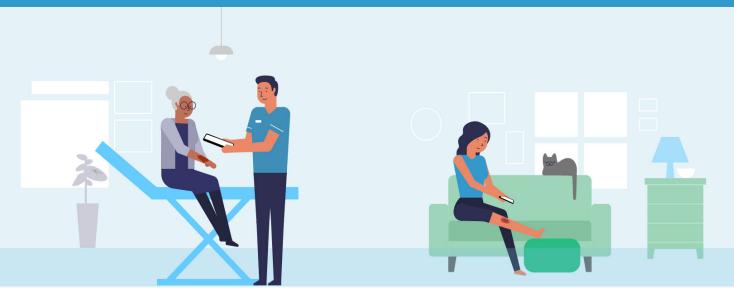

#### Secure Image Capture with Measurements

- Options for images only, images with length + area (2D) measurements, or images with depth + volume (3D) measurements
- Images can be taken from any phone or tablet with a modern browser and at least an 8MP rear facing camera, so no additional hardware is required
- All data and images are saved directly to the patient's Silhouette record (no data is stored on the mobile device)
- Disposable reference sticker enables scaling
- Simple instructions to guide users

#### Home User Imaging

- Patients or caregivers can capture images using their own mobile device
- Images are instantly available for remote review and assessment by a clinican
- All images are saved directly to the patient's Silhouette record (no data is stored on the mobile device)
- No software installation required