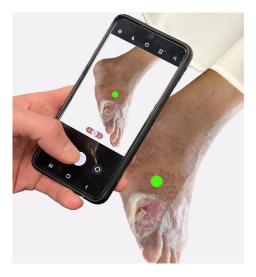

#### Secure Image Capture with Measurements

- Options for images only, images with length + area (2D) measurements, or images with depth + volume (3D) measurements
- Images can be taken from any phone or tablet with a modern browser and at least an 8MP rear facing camera, so no additional hardware is required
- All data and images are saved directly to the patient's Silhouette record (no data is stored on the mobile device)
- Disposable reference sticker enables scaling
- Simple instructions to guide users

## **Technical Specifications**

- Supports tablets and phones running Android or iOS with at least an 8MP rear facing camera
- Requires a modern web browser (including Chrome or Safari)
- Image resolution and quality are set by the camera on the mobile device
- Available with SilhouetteCentral v4.14 or higher