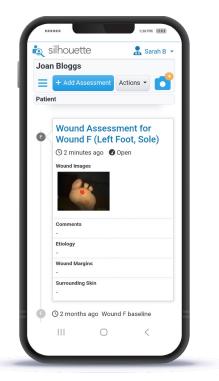

#### Secure Image Capture with Measurements

- Options for images only, images with length + area (2D) measurements, or images with depth + volume (3D) measurements
- Images can be taken from any phone or tablet with a modern browser and at least an 8MP rear facing camera, so no additional hardware is required
- All data and images are saved directly to the patient's Silhouette record (no data is stored on the mobile device)
- Disposable reference sticker enables scaling
- Simple instructions to guide users

#### Home User Imaging

- Patients or caregivers can capture images using their own mobile device
- Images are instantly available for remote review and assessment by a clinican
- All images are saved directly to the patient's Silhouette record (no data is stored on the mobile device)
- No software installation required