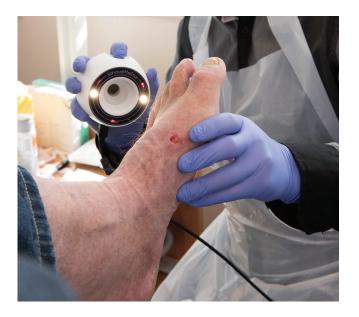

## Easy to use

Silhouette is a **non-contact, easy-to-use system** that enable all users to quickly capture images and record healing data.