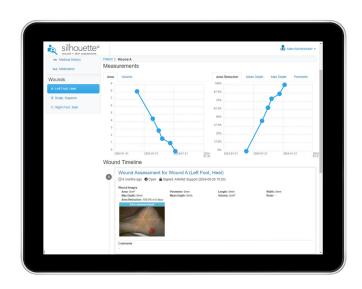

## **Dashboard Reporting**

**Customizable dashboard reporting** to manage your clinical and business objectives.

#### Silhouette delivers:

Accurate wound outcomes data and reporting for evidence-based care.

Portablity to **any care setting** including inpatient, outpatient, long term care, home health and telehealth applications.