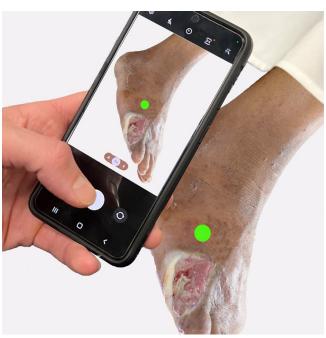

## Easy to use

Silhouette is a **non-contact, easy-to-use system** that enable all users to quickly capture images and record healing data.

#### **Flexible**

Silhouette works both **online and offline**, enabling data to be collected in all locations, at all times.